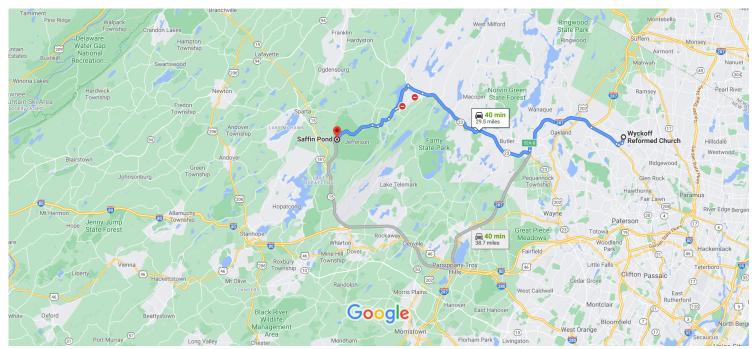

## Wyckoff Reformed Church to Weldon Brook Lake, Jefferson, NJ 07849

Drive 29.5 miles, 40 min

## **Wyckoff Reformed Church**

580 Wyckoff Ave, Wyckoff, NJ 07481

### Weldon Brook Lake

Jefferson, NJ 07849

These directions are for planning purposes only. You may find that construction projects, traffic, weather, or other events may cause conditions to differ from the map results, and you should plan your route accordingly. You must obey all signs or notices regarding your route.